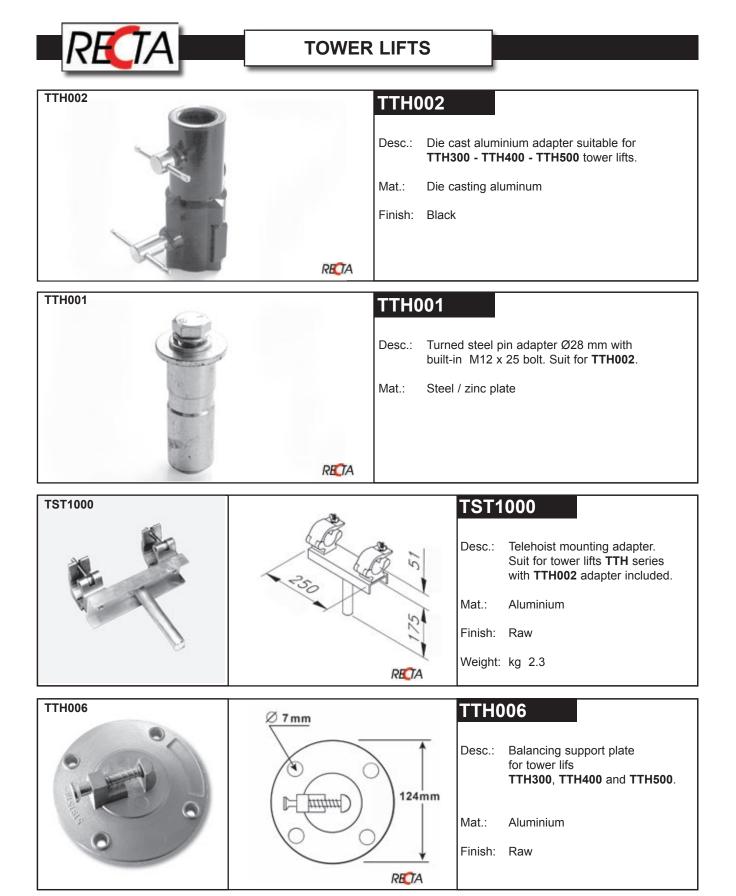

mn.
- Aluminium bar for 8 spot lighting.
- 3 folding legs.
- Fixing and sliding plastic part.

Max. Vertical Load: kg 30

Max. Height: mt 3

Min. Height (closed): mt 1.7

Mat.: Anodized aluminium

Weight: kg 5,5







### **TOWER LIFTS**

## **TTH600**

- Desc.: 4 legs tower lift system.
  - 4 telescopic section column made by steel zinc plated tube.
  - Aluminium die cast top terminal
  - with Ø 35 housing hole.
  - Four asportable legs with adjustable feet.
  - Floor plate with carry housing legs.
  - Die cast fixing and sliding parts.
  - Five safety clamping.
  - Automatic brake winch with stainless cable.

Max Vertical Load: kg 100

Max Height: mt 5.3

Open size: mt 2,7 (Picture 1)

Closed size: cm 40x40x180 (Picture 2)

Mat.: Zinc plated steel

Weight: kg 57



Picture 1



TTH600



VIA ASTI 84/A - 10090 RIVOLI - TORINO - ITALY