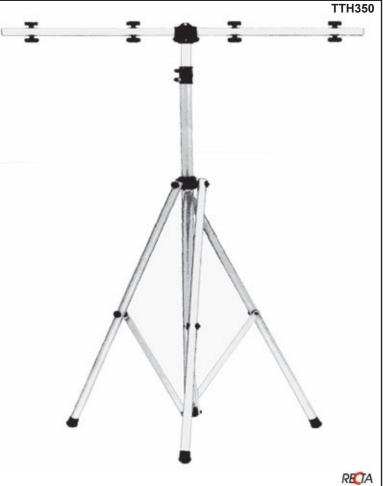

# **TTH350**

Desc.: 3 legs tower lift system.

- 2 telescopic section column.
- Aluminium bar for 8 spot lighting.
- 3 folding legs.
- Fixing and sliding plastic part.

Max. Vertical Load: kg 30

Max. Height: mt 3

Min. Height (closed): mt 1.7

Mat.: Anodized aluminium

Weight: kg 5,5