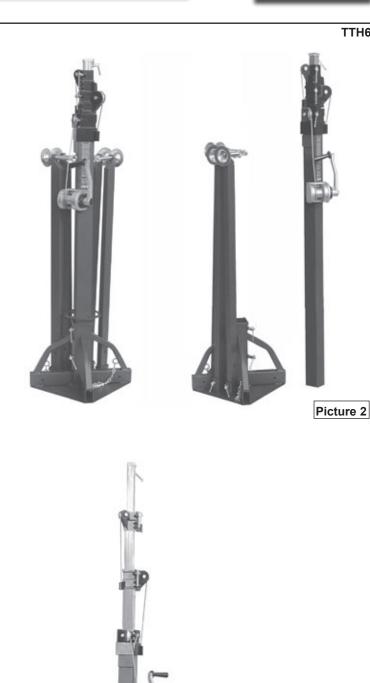

## **TTH600**

- Desc.: 4 legs tower lift system.
  - 4 telescopic section column made by steel zinc plated tube.
  - Aluminium die cast top terminal
  - with Ø 35 housing hole.
  - Four asportable legs with adjustable feet.
  - Floor plate with carry housing legs.
  - Die cast fixing and sliding parts.
  - Five safety clamping.
  - Automatic brake winch with stainless cable.

Max Vertical Load: kg 100

Max Height: mt 5.3

Open size: mt 2,7 (Picture 1)

Closed size: cm 40x40x180 (Picture 2)

Mat.: Zinc plated steel

Weight: kg 57

Picture 1

TTH600