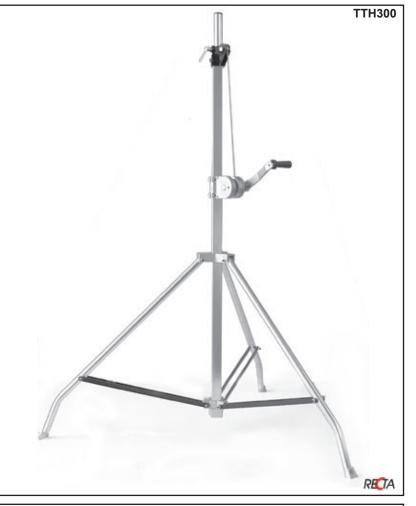

#### **TTH300**

- Desc.: 3 legs tower lift system.
  - 2 telescopic section column
  - made by steel zinc plated tube. Terminal tube diameter 35 mm.

  - 3 folding legs.
  - aluminium die cast parts.
  - Two safety clamping.
  - Automatic brake winch with stainless cable.

Max. Vertical Load: kg 60

Max. Height: mt 3.35

Min. Height (closed): mt 1.90

Mat.: Zinc plated steel

Weight: kg 17