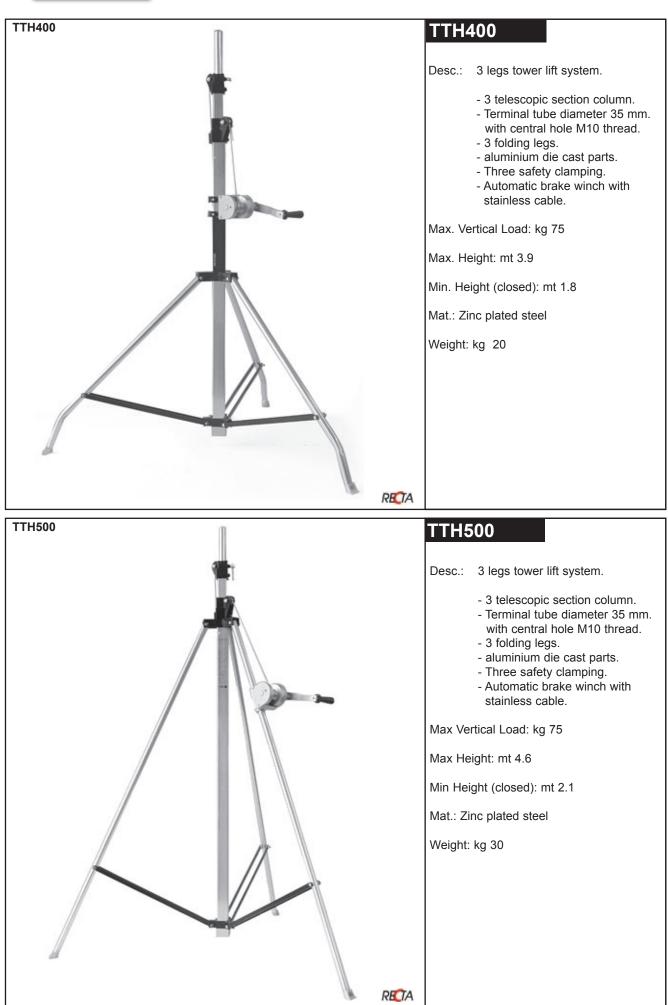

#### **TTH300**

- Desc.: 3 legs tower lift system.
  - 2 telescopic section column
  - made by steel zinc plated tube. Terminal tube diameter 35 mm.

  - 3 folding legs.
  - aluminium die cast parts.
  - Two safety clamping.
  - Automatic brake winch with stainless cable.

Max. Vertical Load: kg 60

Max. Height: mt 3.35

Min. Height (closed): mt 1.90

Mat.: Zinc plated steel

Weight: kg 17

# **TTH350**

Desc.: 3 legs tower lift system.

- 2 telescopic section column.
- Aluminium bar for 8 spot lighting.
- 3 folding legs.
- Fixing and sliding plastic part.

Max. Vertical Load: kg 30

Max. Height: mt 3

Min. Height (closed): mt 1.7

Mat.: Anodized aluminium

Weight: kg 5,5